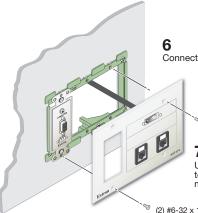

Mount the AAPs to the AAP 314 or AAP 424.

Connect the remaining cables to the AAPs.

(2) #6-32 x 1/2" screws

Use the provided screws to mount the AAP 314 or AAP 424 to the mud ring assembly, feeding the cables through the mud ring as necessary.

(2) #6-32 x 1/4" screws

68-2521-50 Rev. A 11 13

Extron USA Headquarters Extron USA - West: +1.714.491.1500 FAX: +1.714.491.1517 +1.800.633.9876 (Inside USA/Canada Only) Extron USA - East: +1.919.850.1000 FAX: +1.919.850.1001